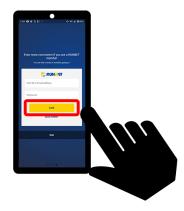

## • After completing the web entry, follow the steps below to install the TATTA App.

\*If you already have TATTA installed, skip to Step [3].

[1] Download TATTA - GPS Workout Tracker

[2] Launch TATTA, enter your ID/password, and tap "Link"

    42, 195km

    eligibility
    Femals who are 19 years old or older on the event day

[2] Create your account and login.
\*If you already have a RUNNET ID, login with that ID.

- [3] Enter your Application Number (6 digits) informed at the time of event entry and click "NEXT".
- \*Your Application Number can be found on your "My Page" in the JTB Sports Station (JSS) website at <a href="https://jtbsports.jp/en/">https://jtbsports.jp/en/</a>.