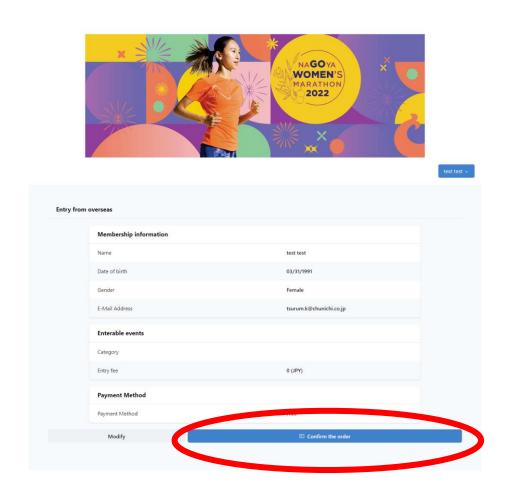

try".
  - NAGOYA WOMEN'S ONLINE MARATHON 2022 (Overseas)

    # Mar 13, 2022 Apr 30, 2022

    Location The Whole World

    Property Jan 15, 2022, 12:00 AM (5T) Feb 28, 2022, 11:59 PM (5T)

    Entry Page Integral/womens-ensuration.ragoya.tes/ Cf

    Entry Categories

    42, 195km

    eligibility
    Femals who are 19 years old or older on the event day

[2] Create your account and login.
\*If you already have a RUNNET ID, login with that ID.



- [3] Enter your Application Number (6 digits) informed at the time of event entry and click "NEXT".
- \*Your Application Number can be found on your "My Page" in the JTB Sports Station (JSS) website at <a href="https://jtbsports.jp/en/">https://jtbsports.jp/en/</a>.



[4] Check if all entered information is correct, and complete your entry.



## • After completing the web entry, follow the steps below to install the TATTA App.

\*If you already have TATTA installed, skip to Step [3].

[1] Download TATTA - GPS Workout Tracker

[2] Launch TATTA, enter your ID/password, and tap "Link"





\*To download TATTA, please go to [iOS]

https://apps.apple.com/jp/app/tatta/id1087745245 [Google Play]

https://play.google.com/store/apps/details?id=jp.co.ru nners.tatta



\*If you wish to run wearing a GPS watch without carrying a smartphone, link TATTA to your GPS watch.

[3] You can see the events you have entered by tapping "Event" at the bottom of the screen.

Now you are all ready!

## ■Run 21.0975 km or more on TATTA within the event period! The Nagoya Women's Online Marathon will start at 13:00 on March 13 Japan time!

Launch TATTA,