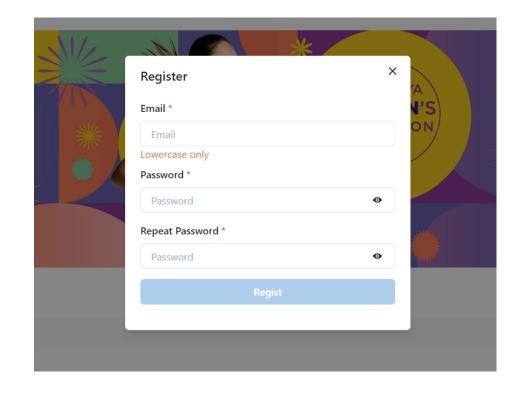

    42, 195km

    eligibility
    Femals who are 19 years old or older on the event day

[2] Create your account and login.
\*If you already have a RUNNET ID, login with that ID.

- [3] Enter your Application Number (6 digits) informed at the time of event entry and click "NEXT".
- \*Your Application Number can be found on your "My Page" in the JTB Sports Station (JSS) website at <a href="https://jtbsports.jp/en/">https://jtbsports.jp/en/</a>.