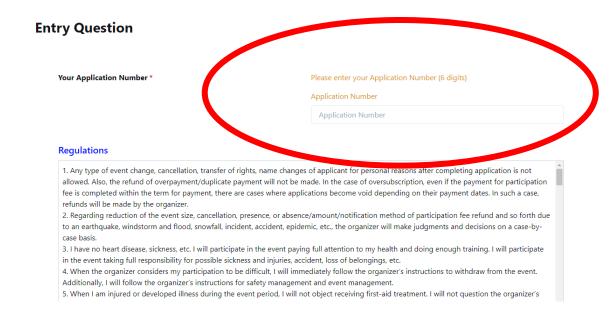

    42, 195km

    eligibility
    Femals who are 19 years old or older on the event day

[2] Create your account and login.
\*If you already have a RUNNET ID, login with that ID.

- [3] Enter your Application Number (6 digits) informed at the time of event entry and click "NEXT".
- \*Your Application Number can be found on your "My Page" in the JTB Sports Station (JSS) website at <a href="https://jtbsports.jp/en/">https://jtbsports.jp/en/</a>.

[4] Check if all entered information is correct, and complete your entry.