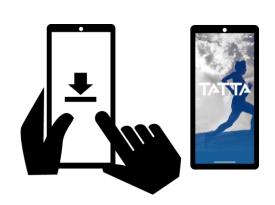

## • After completing the web entry, follow the steps below to install the TATTA App.

\*If you already have TATTA installed, skip to Step [3].

[1] Download TATTA - GPS Workout Tracker

[2] Launch TATTA, enter your ID/password, and tap "Link"

\*To download TATTA, please go to [iOS]

https://apps.apple.com/jp/app/tatta/id1087745245 [Google Play]

https://play.google.com/store/apps/details?id=jp.co.ru nners.tatta

\*If you wish to run wearing a GPS watch without carrying a smartphone, link TATTA to your GPS watch.